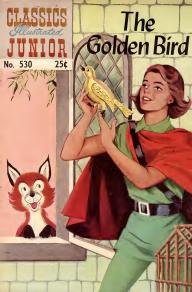

# WHAT IS IT?

Solve this puzzle by placing the point of your pencil or crayon on dot number 1 and drawing a line to dot number 2. Then you draw another line to dot number 3 and so on, until you have connected all the dots. After you have done this, you may use your crayons to color this surprise picture.



101 Fifth Ave., New York, N.Y. Printed in U.S.A. in ony manner whatspever is prohibited.



































BY MORNING, THEY WERE FAR AWAY YOUR GOLDEN HORSE ? YOUR FROM THE CASTLE . GOLDEN BIRD? I KNOW WHERE THEY ARE / I WILL GET THEM WE ARE SAFE NOW. I WEEP FOR MY BACK FOR YOU! PRINCESS, WHY DO GOLDEN HORSE YOU WEEP? AND MY GOLDEN in a BIRD. THEY WERE STOLEN FROM ME WHEN I WAS TAKEN PRISONER. BUT I DON'T KNOW DON'T BE SAD I WILL HELP YOU DO AS I SAY AND ALL HOW TO DO