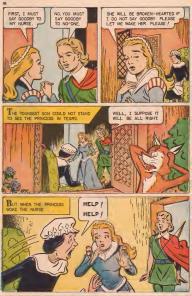

# WHAT IS IT?

Solve this puzzle by placing the point of your pencil or crayon on dot number 1 and drawing a line to dot number 2. Then you draw another line to dot number 3 and so on, until you have connected all the dots. After you have done this, you may use your crayons to color this surprise picture.