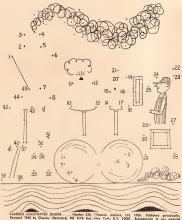

# WHAT IS IT?

Solve this puzzle by placing the point of your pencil or crayon on dot number 1 and drawing a line to dot number 2. Then you draw another line to dot number 3 and so on, until you have connected all the dots. After you have done this, you may use your crayons to color this surprise picture.