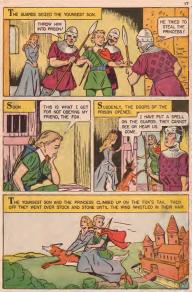

# WHAT IS IT?

Solve this puzzle by placing the point of your pencil or crayon on dot number 1 and drawing a line to dot number 2. Then you draw another line to dot number 3 and so on, until you have connected all the dots. After you have done this, you may use your crayons to color this surprise picture.