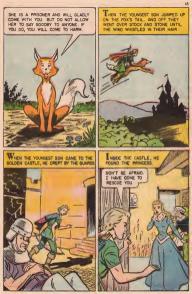

# WHAT IS IT?

Solve this puzzle by placing the point of your pencil or crayon on dot number 1 and drawing a line to dot number 2. Then you draw another line to dot number 3 and so on, until you have connected all the dots. After you have done this, you may use your crayons to color this surprise picture.